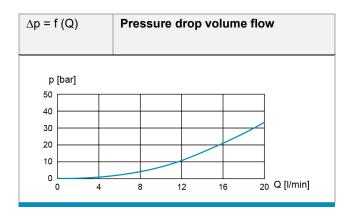

ck to the offset position (4/2). With the impulse spool (4/2), the spool is held in the switching position by the detent. Intrinsic safety is achieved by limiting the electric energy in the solenoid circuit by means of a separate intrinsically safe power supply. Therewith sparking is prevented from forming.



Example oil + gas

#### APPLICATION

These valves are suitable for applications in explosion-hazard areas, open cast and also in mines. Spool valves are mainly used for controlling direction of movement and stopping of hydraulic cylinders and motors. The direction of movement is determined by the position of the spool and its symbol. Miniature valves are used where both, reduced dimensions and weight, are important.



Example processing industry

## **VOLUME FLOW CHARACTERISTICS**



Pressure drop volume flow

# HYDRAULIC CONNECTION



Flange construction NG4



Leakage volume flow

### CERTIFICATES

|       | Surface gas<br>and dust | Mining |
|-------|-------------------------|--------|
| ATEX  | х                       | х      |
| IECEx | Х                       | х      |

The certificates can be found on www.wandfluh.com



Wandfluh AGHelkenstrasse 13CH-3714 FrutigenTel. +41 33 672 72 72Fax +41 33 672 72 12sales@wandfluh.comwww.wandfluh.com