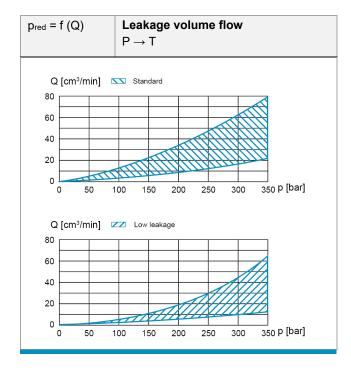

in the switching position by the detent. Intrinsic safety is achieved by limiting the electric energy in the solenoid circuit by means of a separate intrinsically safe power supply. Therewith sparking is prevented from forming.



Example oil + gas

#### APPLICATION

These valves are suitable for applications in explosion-hazard areas, open cast and also in mines. Spool valves are mainly used for controlling direction of movement and stopping of hydraulic cylinders and motors. The direction of movement is determined by the position of the spool and its symbol. Miniature valves are used where both, reduced dimensions and weight, are important.



Example processing industry

## **VOLUME FLOW CHARACTERISTICS**



Pressure drop volume flow

# HYDRAULIC CONNECTION



Flange construction NG4



Leakage volume flow

### CERTIFICATES

|       | Surface gas<br>and dust | Mining |
|-------|-------------------------|--------|
| ATEX  | х                       | х      |
| IECEx | Х                       | х      |

The certificates can be found on www.wandfluh.com



Wandfluh AGHelkenstrasse 13CH-3714 FrutigenTel. +41 33 672 72 72Fax +41 33 672 72 12sales@wandfluh.comwww.wandfluh.com