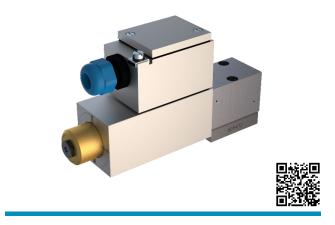

# **EXPLOSION PROTECTED** SPOOL VALVE WDZFA04\_x\_T6

# DIRECTIONAL VALVE EXPLOSION PROTECTED LOW LEAKAGE

| WDZFA04_x_T6                                                |  |  |
|-------------------------------------------------------------|--|--|
| 4/2-way impulse valve                                       |  |  |
| 4/3-way with spring centred mid position                    |  |  |
| 4/2-way with spring reset                                   |  |  |
| 20 l/min                                                    |  |  |
| 350 bar                                                     |  |  |
| < 20 ml/min @ Psys = 120 bar less<br>opening & more overlap |  |  |
|                                                             |  |  |

4/2-way-spool valve WDZFA04\_x\_T6

#### DESCRIPTION

Direct operated solenoid spool valve with four connections in five-chamber design. With the solenoids deenergised, the spool is held in the center position by the spring (4/3) or switched back to the offset position (4/2). With the impulse spool (4/2), the spool is held in the switching position by the detent. Intrinsic safety is achieved by limiting the electric energy in the solenoid circuit by means of a separate intrinsically safe power supply. Therewith sparking is prevented from forming.