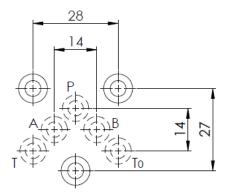

ol (4/2), the spool is held in the switching position by the detent. Intrinsic safety is achieved by limiting the electric energy in the solenoid circuit by means of a separate intrinsically safe power supply. Therewith sparking is prevented from forming.



Example oil + gas

#### APPLICATION

These valves are suitable for applications in explosion-hazard areas, open cast and also in mines. Spool valves are mainly used for controlling direction of movement and stopping of hydraulic cylinders and motors. The direction of movement is determined by the position of the spool and its symbol. Miniature valves are used where both, reduced dimensions and weight, are important.



Example processing industry

## **VOLUME FLOW CHARACTERISTICS**



Pressure drop volume flow

# HYDRAULIC CONNECTION



Flange construction NG4



Leakage volume flow

### CERTIFICATES

|       | Surface gas<br>and dust | Mining |
|-------|-------------------------|--------|
| ATEX  | х                       | х      |
| IECEx | Х                       | х      |

The certificates can be found on www.wandfluh.com



Wandfluh AGHelkenstrasse 13CH-3714 FrutigenTel. +41 33 672 72 72Fax +41 33 672 72 12sales@wandfluh.comwww.wandfluh.com