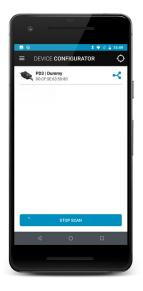

cs is very easy. For the exchange of electronics, for example, also entire parameter sets can be read out, stored and uploaded again.

The access is password protected, so that any unauthorised access to the valve is excluded. The app is available for both iOS Apple and Android operating systems.

Due to various diagnostic options, the app is also an indispensable companion, especially for optimising a hydraulic system or error detecting in the field.

#### **FEATURES**

- Wireless parameterisation and diagnostics
- Password protection
- Intuitive operation
- Automatic update of Wandfluh-News
- Available for iOS Apple and Android









Wandfluh app on tablet and smartphone



Valves with integrated PD3 electronics

### MAIN PAGE WANDFLUH APP



# DEVICE CONFIGURATOR: CONNECTED DEVICES



PARAMETER: INTUITIVE CONFIGURATION



# DISPLAY OF WANDFLUH-NEWS OF THE LAST MONTHS



DASHBOARD: ONLINE DIAGNOSTIC DATA OF THE PD3 ELECTRONICS



SETTINGS: UPDATE / SAVE / LOAD