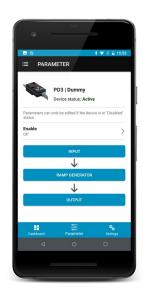

lectronics, for example, also entire parameter sets can be read out, stored and uploaded again.

The access is password protected, so that any unauthorised access to the valve is excluded. The app is available for both iOS Apple and Android operating systems.

Due to various diagnostic options, the app is also an indispensable companion, especially for optimising a hydraulic system or error detecting in the field.

#### **FEATURES**

- Wireless parameterisation and diagnostics
- Password protection
- Intuitive operation
- Automatic update of Wandfluh-News
- Available for iOS Apple and Android









Wandfluh app on tablet and smartphone



Valves with integrated PD3 electronics

### MAIN PAGE WANDFLUH APP



# DEVICE CONFIGURATOR: CONNECTED DEVICES



PARAMETER: INTUITIVE CONFIGURATION



# DISPLAY OF WANDFLUH-NEWS OF THE LAST MONTHS



DASHBOARD: ONLINE DIAGNOSTIC DATA OF THE PD3 ELECTRONICS



SETTINGS: UPDATE / SAVE / LOAD