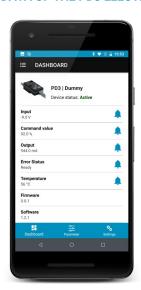

# DISPLAY OF WANDFLUH-NEWS OF THE LAST MONTHS

DASHBOARD: ONLINE DIAGNOSTIC DATA OF THE PD3 ELECTRONICS

SETTINGS: UPDATE / SAVE / LOAD