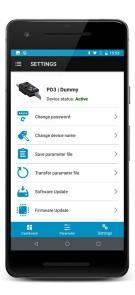

# DISPLAY OF WANDFLUH-NEWS OF THE LAST MONTHS

DASHBOARD: ONLINE DIAGNOSTIC DATA OF THE PD3 ELECTRONICS

SETTINGS: UPDATE / SAVE / LOAD