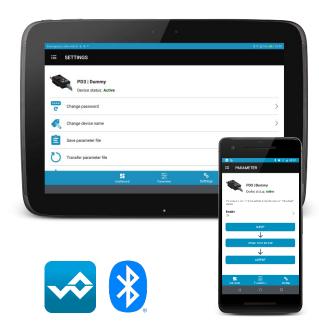

#### **FEATURES**

- Wireless parameterisation and diagnostics
- Password protection
- Intuitive operation
- Automatic update of Wandfluh-News
- Available for iOS Apple and Android

Wandfluh app on tablet and smartphone

### MAIN PAGE WANDFLUH APP

# DEVICE CONFIGURATOR: CONNECTED DEVICES

PARAMETER: INTUITIVE CONFIGURATION