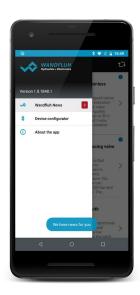

# DISPLAY OF WANDFLUH-NEWS OF THE LAST MONTHS

DASHBOARD: ONLINE DIAGNOSTIC DATA OF THE PD3 ELECTRONICS

SETTINGS: UPDATE / SAVE / LOAD