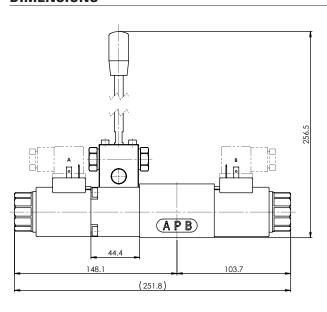

# **DIMENSIONS**

## **GENERAL SPECIFICATIONS**

Weight WDMFA06 +1,0 kg

Note!

Other specifications, see data sheet 1.2-59