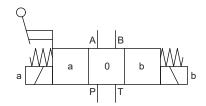

## Flange construction

- ◆ 4/3-way with spring centered mid position
- $\Omega_{\text{max}} = 80 \text{ l/min}$   $p_{\text{max}} = 350 \text{ bar}$

# **SYMBOL**

Overview spool types see data sheet 1.2-59