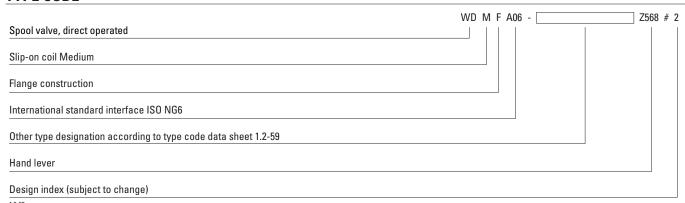

# Solenoid operated spool valve with additional hand lever actuation

## Flange construction

- ◆ 4/3-way with spring centered mid position
- $\Omega_{\text{max}} = 80 \text{ l/min}$   $p_{\text{max}} = 350 \text{ bar}$





## **DESCRIPTION**

Spool valve according to data sheet 1.2-59 with additional hand lever actuation.

Note!

The standard valve cannot be retrofitted.



# **SYMBOL**

Overview spool types see data sheet 1.2-59



#### **TYPE CODE**



# **DIMENSIONS**



## **GENERAL SPECIFICATIONS**

Weight WDMFA06 +1,0 kg

Note!

Other specifications, see data sheet 1.2-59

### **SURFACE TREATMENT**

◆ The flange, the housing and the lever are zinc-nickel coated

Wandfluh AG Postfach CH-3714 Frutigen Tel. +41 33 672 72 72 Fax +41 33 672 72 12 sales@wandfluh.com