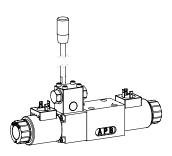

# Solenoid operated spool valve with additional hand lever actuation

## **DESCRIPTION**

Spool valve according to data sheet 1.2-59 with additional hand lever actuation.

Note!

The standard valve cannot be retrofitted.